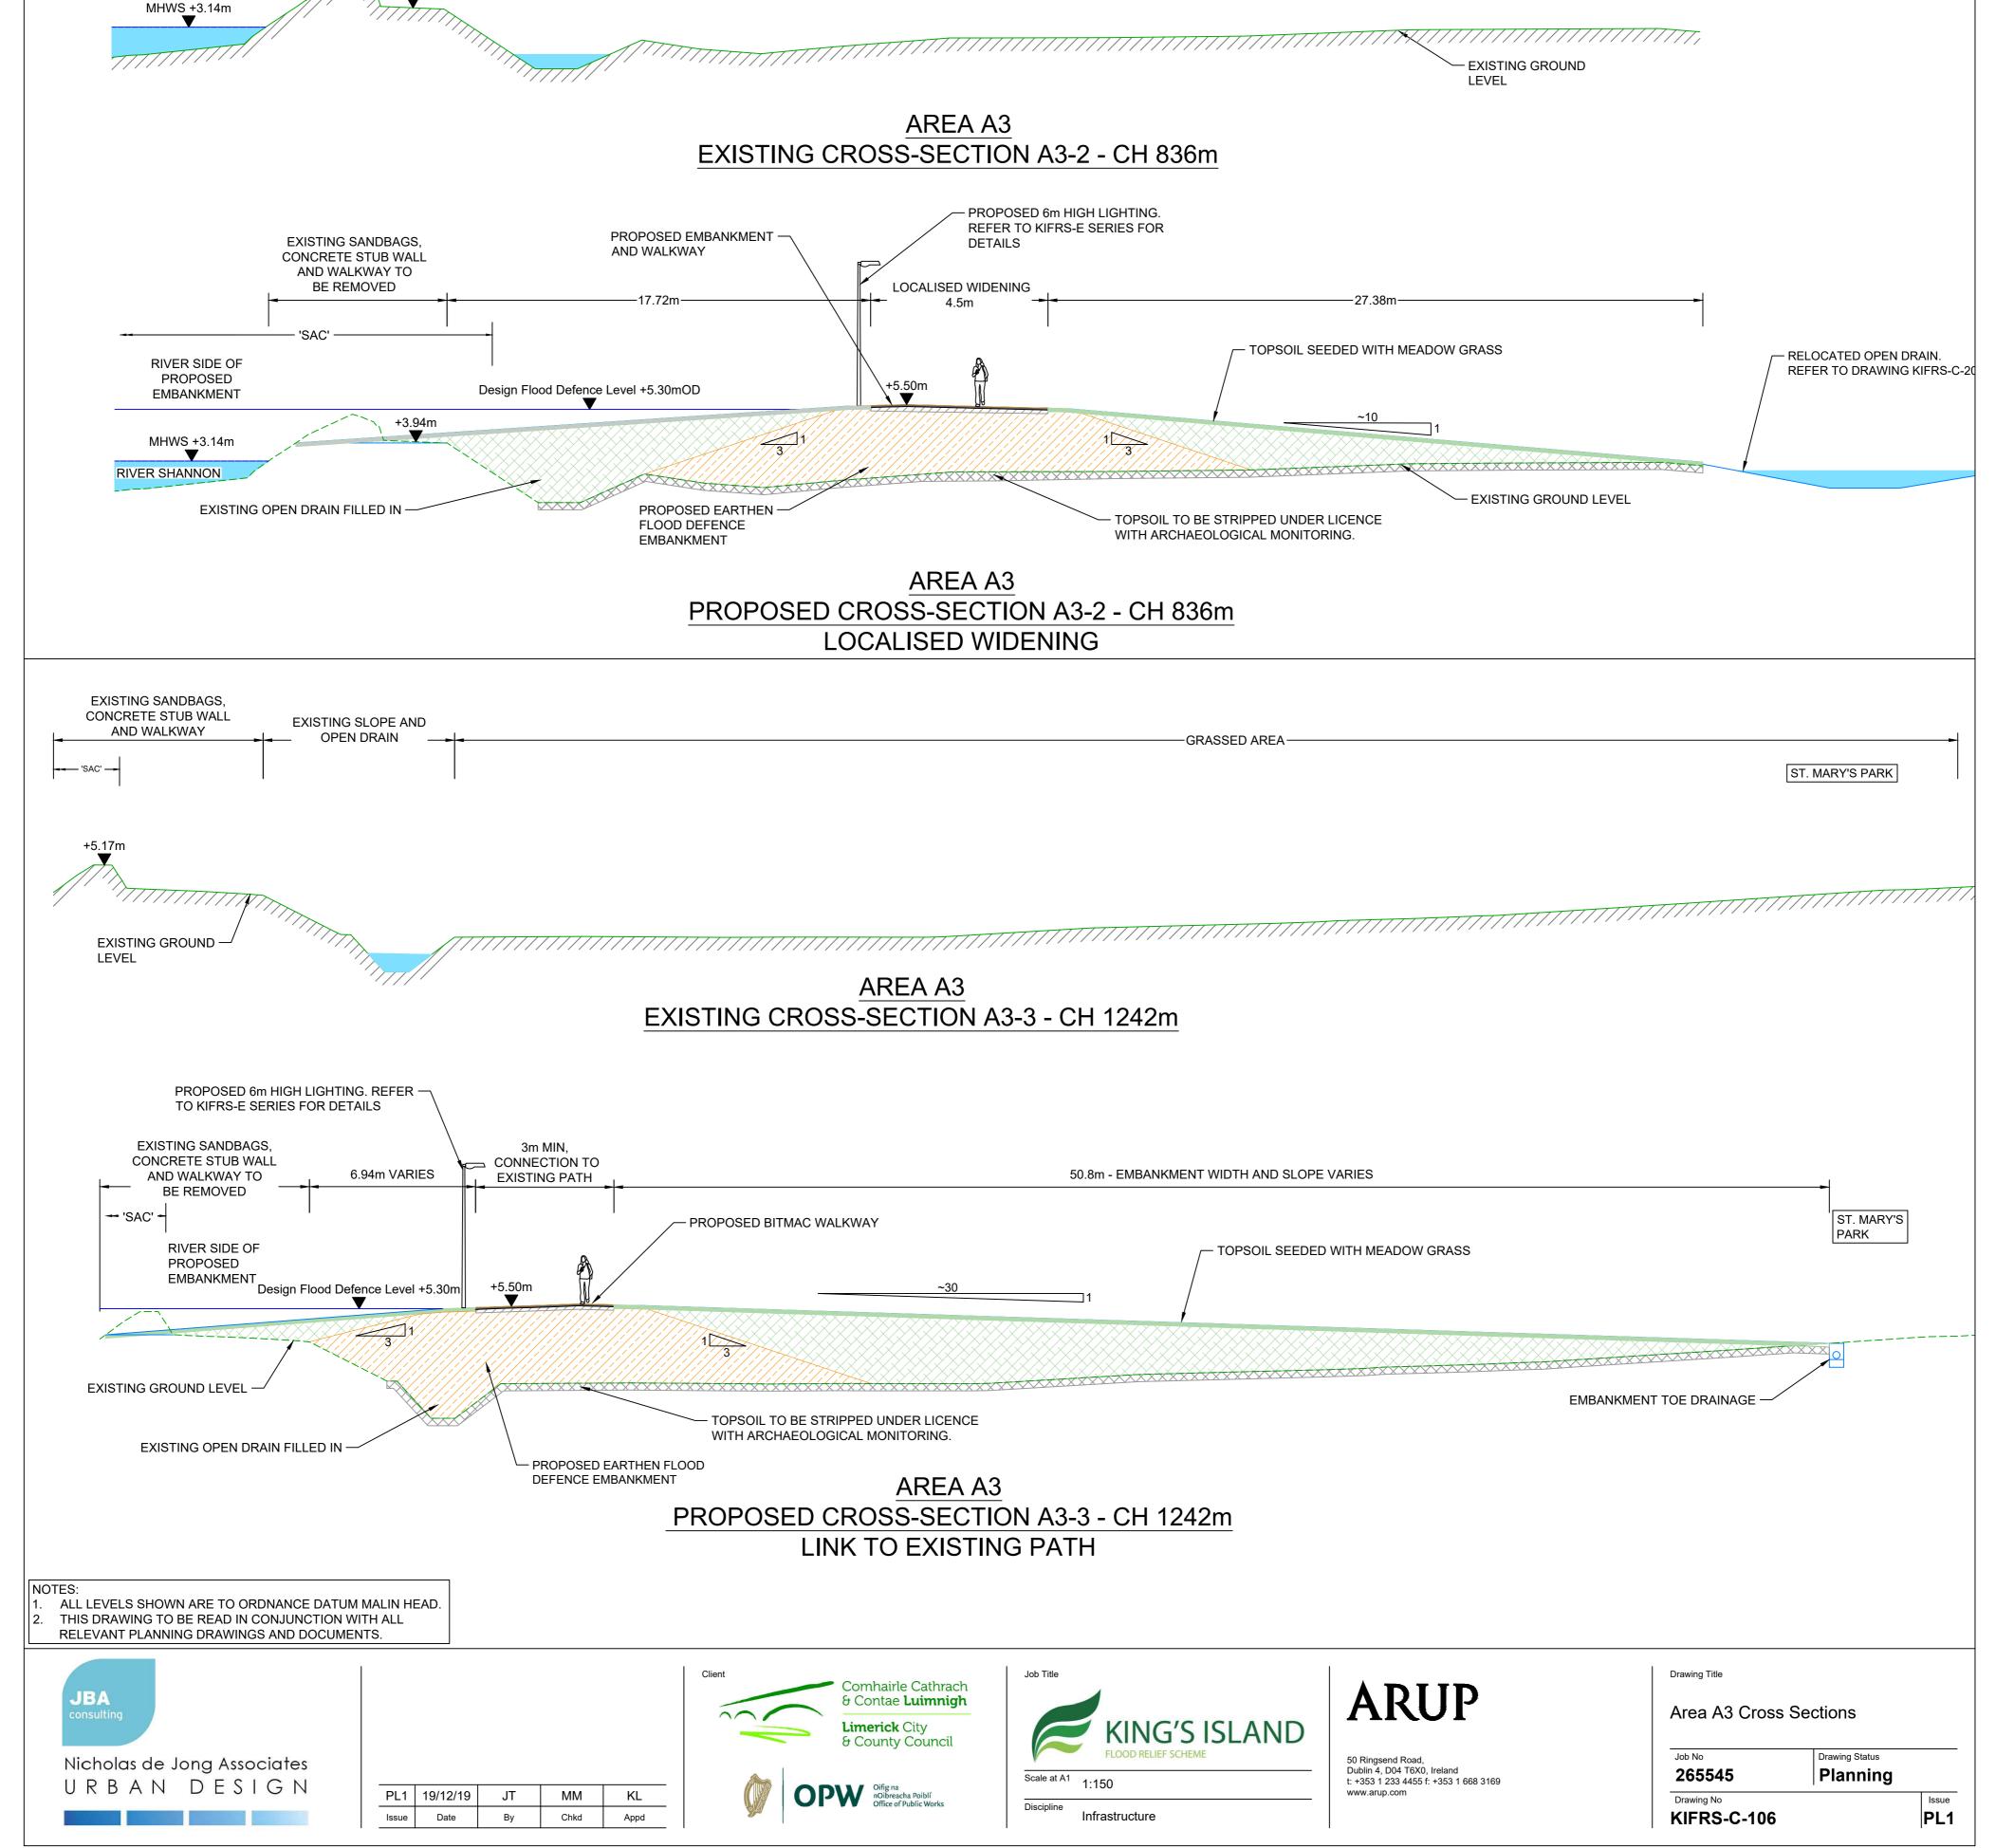

EXISTING SANDBAGS, FOOTPATH PRIVATE CONCRETE STUB WALL--EXISTING OPEN DRAIN-GRASSED AREA -ROAD PROPERTY AND WALKWAY EXISTING PROPERTY LINE/FENCE · DWELLING //// +4.59m -EXISTING GROUND LEVEL +3.84m +3.37m MHWS +3.14m RIVER SHANNON -EXISTING TRUNK FOUL SEWER AREA A3 EXISTING CROSS-SECTION A3-1 - CH 573m MINIMUM DISTANCE BETWEEN EMBANKMENT -FOOTPATH AND EXISTING DWELLINGS PROPOSED BITMAC WALKWAY -EXISTING DWELLING -PROPOSED 6m HIGH LIGHTING. EXISTING SANDBAGS, **REFER TO KIFRS-E SERIES FOR** CONCRETE STUB WALL DETAILS AND WALKWAY TO BE REMOVED FOOTPATH PRIVATE -GRASSED AREA--ROAD-PROPERTY 'SAC' PROPERTY LINE/FENCE **RIVER SIDE OF** TOPSOIL SEEDED WITH PROPOSED MEADOW GRASS 5.5m EMBANKMENT Design Flood Defence Level +5.30mOD T T EXISTING **GROUND LEVEL** +3.84m +3.37m MHWS +3.14m V **RIVER SHANNON** PROPOSED SUITABLE FILL  $\mathbf{S}$ EXISTING OPEN DRAIN FILLED IN -PROPOSED EMBANKMENT TOE DRAINAGE TOPSOIL TO BE STRIPPED UNDER LICENCE WITH ARCHAEOLOGICAL MONITORING. PROPOSED EARTHEN FLOOD AREA A3 DEFENCE EMBANKMENT PROPOSED CROSS-SECTION A3-1 - CH 573m STEEPENED SI OPE EXISTING SANDBAGS,